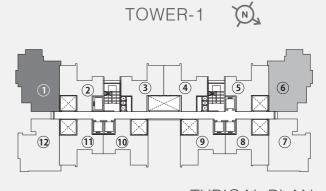

# 2 BHK LUXE

TYPICAL PLAN

The furniture, decorative items, etc shown in the plan are only suggestive and the same are not intended or obligated to be provided as specifications and/or service in the flat/unit and does not form part of standard specification. The plan represents the unit series 01 of tower 01. 1 SQ.M. = 10.764 SQ.FT.