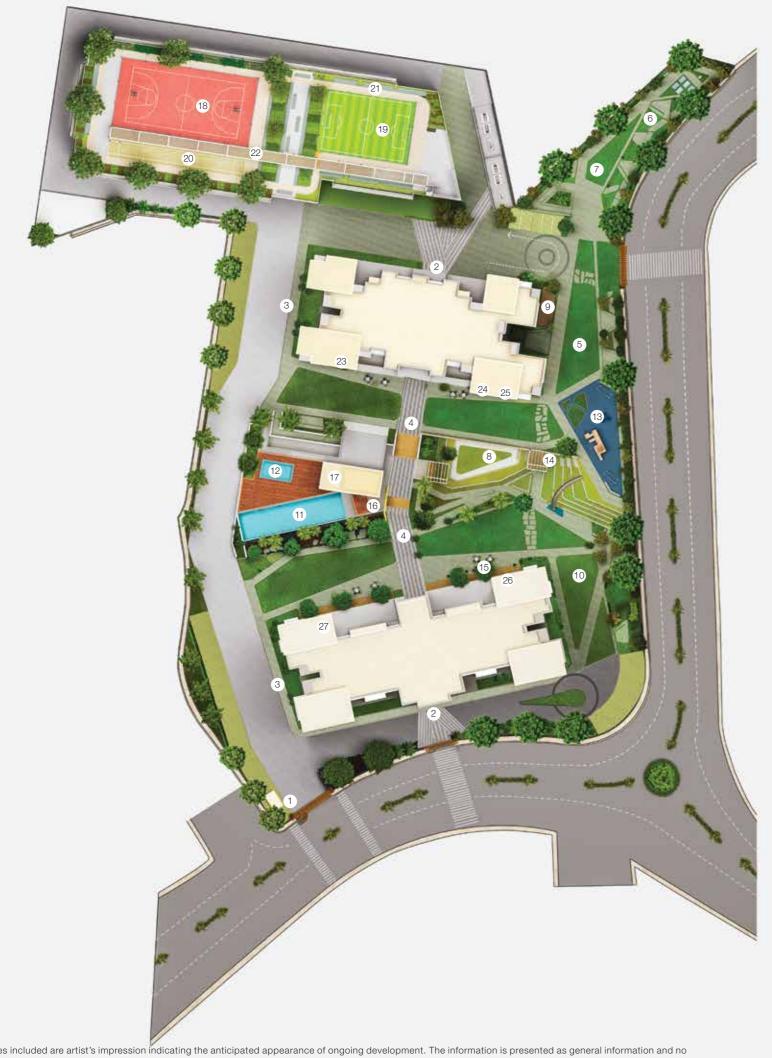

### BEST-IN-CLASS CITY LIFESTYLE AMENITIES:

- A 20 acre 9-hole golf course
- High-street retail
- ATM
- Urban farming
- Central park & Theme gardens
- Shopping plazas
- Safety & Security systems
- Godrej City bus
- Health area/Hospital & Pharmacy
- Barbeque spots
- Restaurant & Cafés
- Mini-theatre
- Grand city clubhouse
- Commercial plaza with 150+ office spaces
- Forest nature trail with viewing point
- School/Educational area

- 1. Entrance
- 2. Drop-off Points
- Walking/Jogging Track
- Central Breezeway
- Open Party Lawn
- Zen Garden
- 7. Pet Zone
- 8. Amphitheatre
- 9. Senior Citizens' Area & Reflexology Pathway
- 10. Outdoor Activity Lawn
- 11. Chlorine-free Swimming Pool
- 12. Chlorine-free Kids' Pool
- 13. Kids' Play Area
- 14. Barbeque Corner
- 15. Seating Promenade

#### Clubhouse

- 16. Café
- 17. Gymnasium

#### Rooftop Sports Arena

- 18. Basketball Court
- 19. Futsal Court
- 20. Cricket Practice Pitch
- 21. Sunken Seating with Planters
- 22. Canopy Covered Walkway

#### The Fun Zone

- 23. Spa
- 24. Reading Room
- 25. Yoga/Aerobics Room
- 26. Indoor Games
- 27. Billiards Room

# STATE-OF-THE-ART AMENITIES