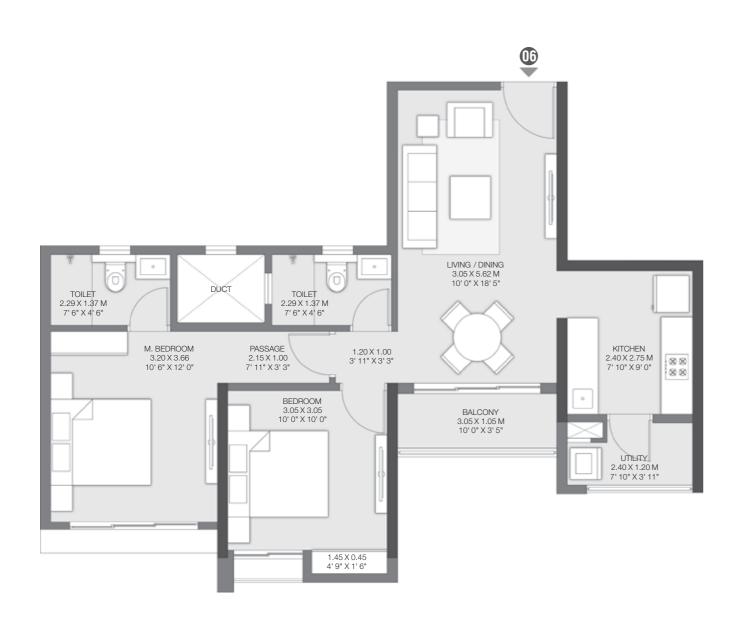

# 2 BHK PREMIUM

TYPICAL PLAN

The furniture, decorative items, etc shown in the plan are only suggestive and the same are not intended or obligated to be provided as specifications and/or service in the flat/unit and does not form part of standard specification. The plan represents the unit series 06 of tower 02. 1 SQ.M. = 10.764 SQ.FT.