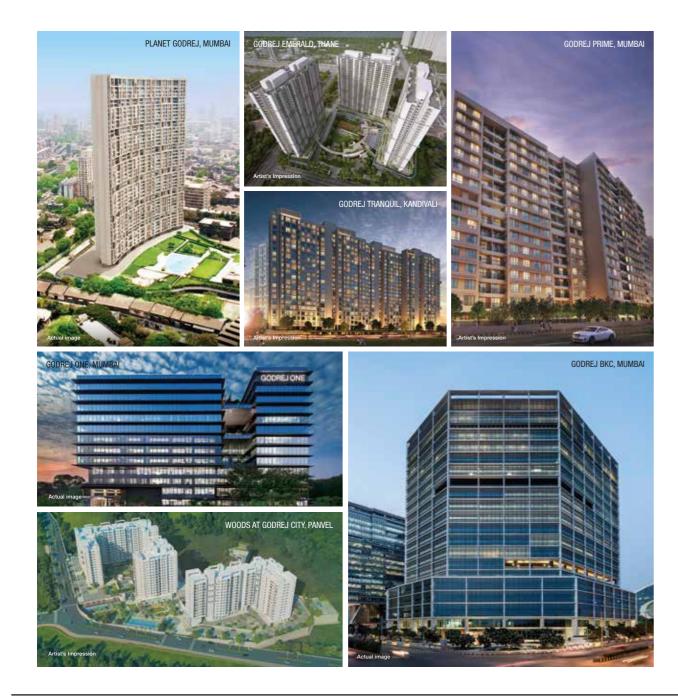

### About Godrej Properties Limited

Godrej Properties brings the Godrej Group philosophy of innovation, sustainability, and excellence to the real estate industry. Each Godrej Properties development combines a 121-year legacy of excellence and trust with a commitment to cutting-edge design and technology.

In recent years, Godrej Properties has received over 200 awards and recognitions, including the 'Real Estate Company of the Year' at the 8<sup>th</sup> Annual Construction Week India Awards 2018, 'Golden Peacock Award for Sustainability' for the year 2015 by Institute of Directors (IOD), 'Most Reliable Builder for 2014' at the CNBC AWAAZ Real Estate Awards 2014, 'Innovation Leader in Real Estate' award at the NDTV Property Awards 2014 and 'Popular Choice - Developer of the Year' award by ET NOW in 2013.

Registered Office: Unit No. 5C, 5th Floor, Godrej One, Pirojshanagar, Vikhroli East, Mumbai - 400 079.

MahaRERA Registration No. for the projects "Godrej Emerald Thane": P51700000120, "Godrej Tranquil Kandivali": P51800000812, "Godrej Prime": P51800000519. This project is being developed by Godrej Redevelopers (Mumbai) Pvt. Ltd. (Subsidiary of Godrej Projects Development Limited), "Godrej City Panvel Phase I": P52000001298. Woods collectively refers to the names of the Towers in Godrej City Panvel Phase 1 i.e. Woods - Tower 1, Woods - Tower 2 and Woods - Tower 3. All available at website: <a href="http://maharera.mahaonline.gov.in/">http://maharera.mahaonline.gov.in/</a>