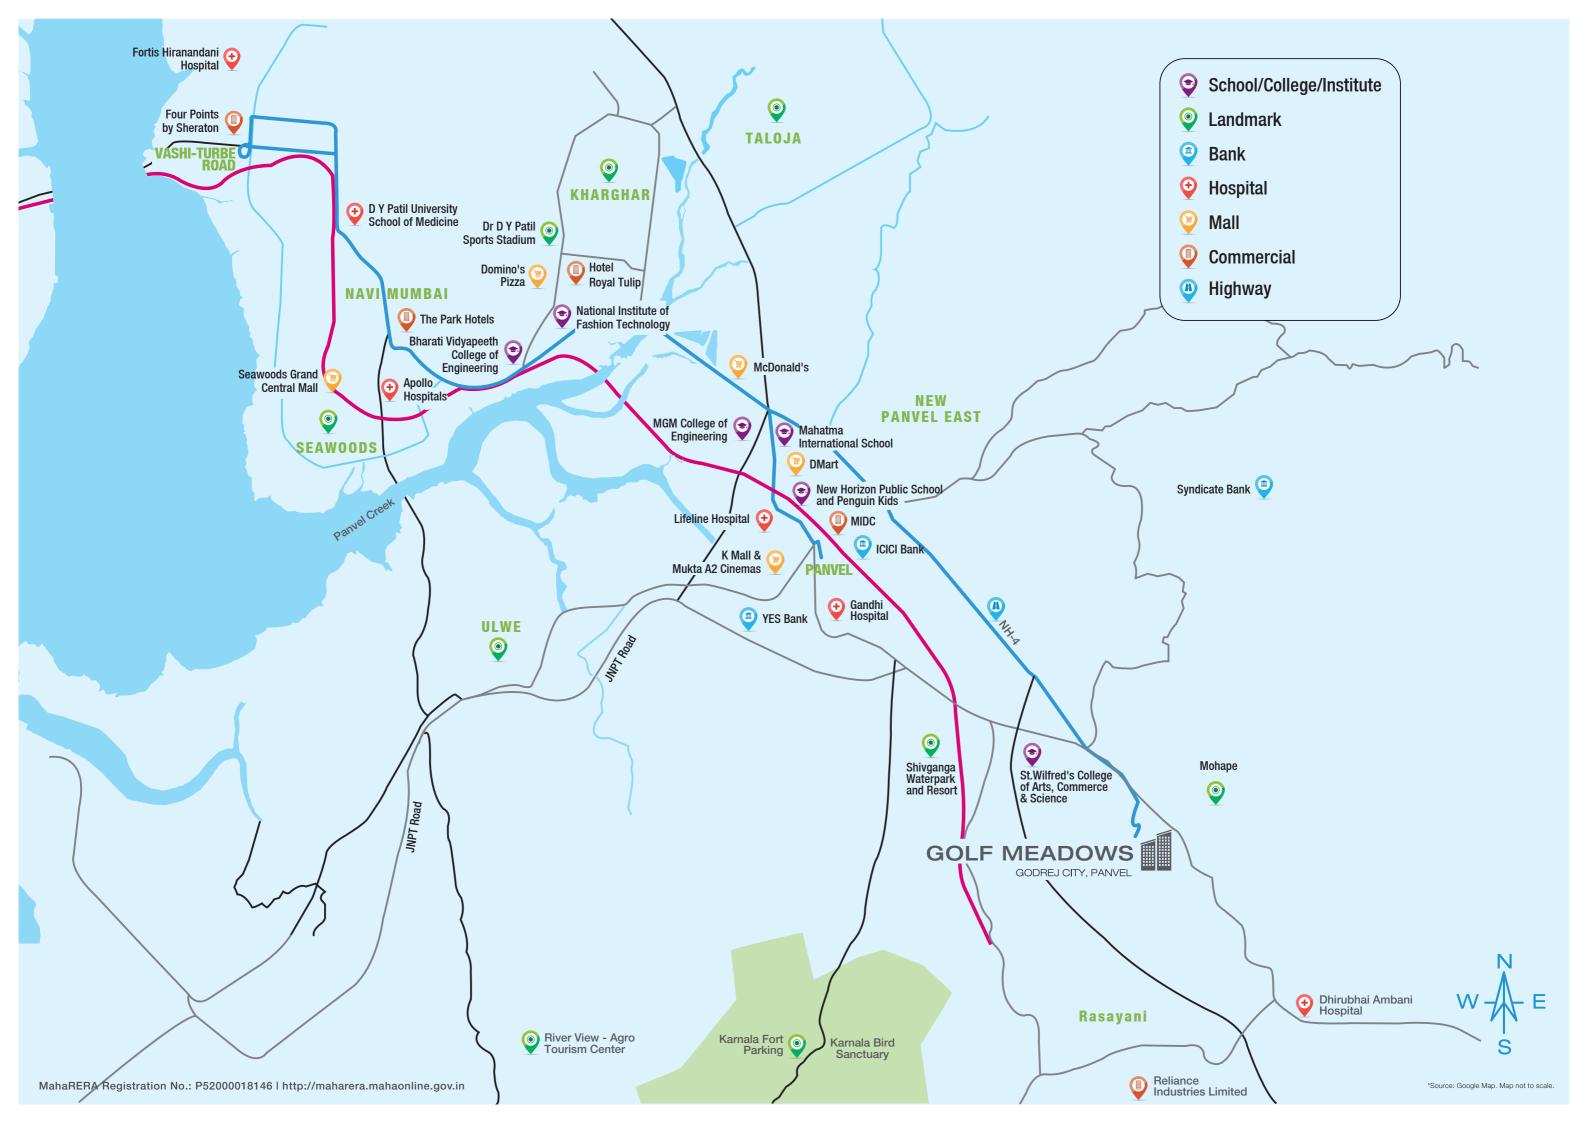

# AN ADDRESS WHERE NOTHING IS TOO FAR FROM HOME

Panvel hosts an excellent social infrastructure that includes schools, hospitals, entertainment, commercial, hotels and much more within a

| + | HOSPITALS |  |
|---|-----------|--|
|   | HUSPITALS |  |

| Dhirubhai Ambani Hospital | 18 mins | 10.9 kms |
|---------------------------|---------|----------|
| Lifeline Hospital         | 20 mins | 10 kms   |
| MGM Hospital              | 18 mins | 12 kms   |
| Gandhi Hospital           | 21 mins | 11 kms   |

# SCHOOLS & COLLEGES

| St. Wilfred High School & College of Commerce & Arts | 10 mins | 7 kms    |
|------------------------------------------------------|---------|----------|
| Pillai Engineering College                           | 20 mins | 16 kms   |
| Delhi Public School (CBSE)                           | 20 mins | 10.7 kms |
| St. Joseph High School                               | 23 mins | 15 kms   |
| MGM college of Medical & Engineering                 | 18 mins | 12 kms   |
| Ryan International School                            | 25 mins | 18 kms   |
| National Institute of Fashion Technology             | 26 mins | 19 kms   |
| Bhartiya Vidyapeeth College                          | 28mins  | 20 kms   |
|                                                      |         |          |

# MALLS & THEATRES

| Orion Mall & PVR Cinemas    | 17 mins | 11.6 kms |
|-----------------------------|---------|----------|
| DMart                       | 22 mins | 16 kms   |
| Inorbit Mall                | 35 mins | 29 kms   |
| K Mall/Big Bazaar           | 15 mins | 11 kms   |
| Seawoods Grand Central Mall | 35 mins | 26 kms   |

# CORPORATE PARKS & INDUSTRIES

| Reliance Industries Limited       | 30 mins | 16.2 kms |
|-----------------------------------|---------|----------|
| Navi Mumbai Special Economic Zone | 40 mins | 23 kms   |
| MIDC                              | 15 mins | 14 kms   |
| CIDCO ITC Park                    | 30 mins | 20 kms   |
| Mindspace, Airoli                 | 45 mins | 39 kms   |

ICICI Bank 26 mins 4 kms 26 mins 16 kms

The Park 30 mins 24 kms

ive time source google maps under normal traffic conditions\*