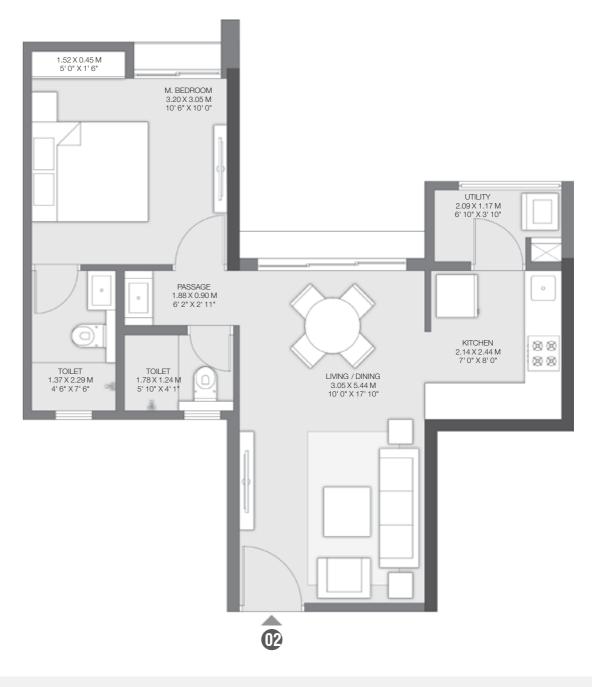

# 2 BHK PREMIUM

TYPICAL PLAN

The furniture, decorative items, etc shown in the plan are only suggestive and the same are not intended or obligated to be provided as specifications and/or service in the flat/unit and does not form part of standard specification. The plan represents the unit series 06 of tower 02. 1 SQ.M. = 10.764 SQ.FT.