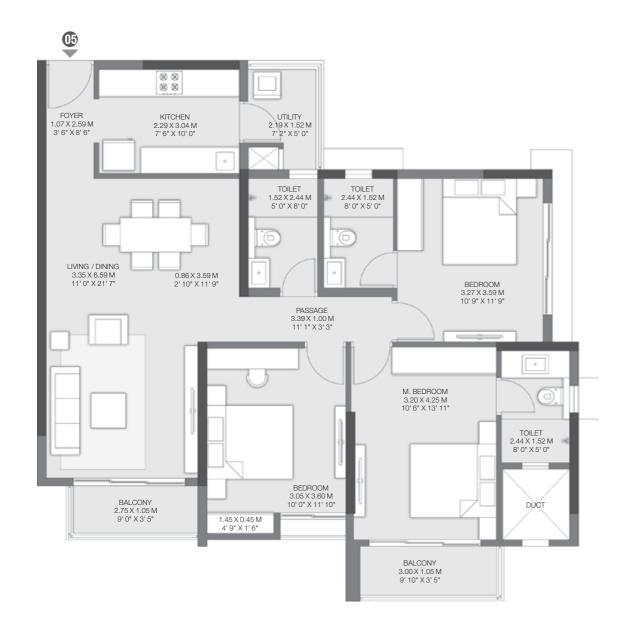

# 3 BHK LUXE

#### The furniture, decorative items, etc shown in the plan are only suggestive and the same are not intended or obligated to be provided as specifications and/or service in the flat/unit and does not form part of standard specification. The plan represents the unit series 05 of tower 01. 1 SQ.M. = 10.764 SQ.FT.