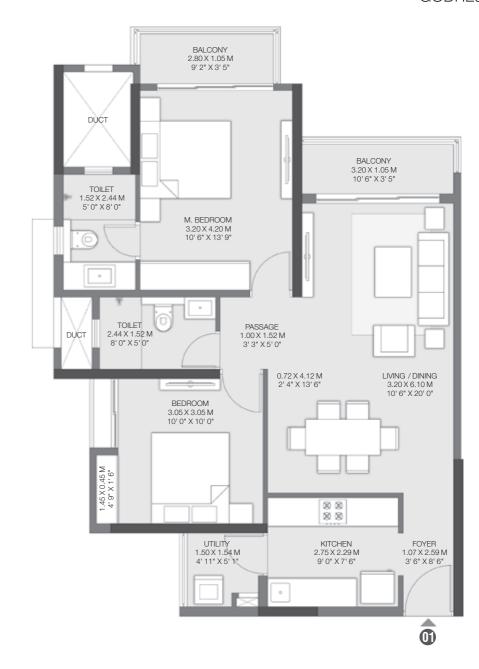

# 2 BHK LUXE

TYPICAL PLAN

The furniture, decorative items, etc shown in the plan are only suggestive and the same are not intended or obligated to be provided as specifications and/or service in the flat/unit and does not form part of standard specification. The plan represents the unit series 01 of tower 01. 1 SQ.M. = 10.764 SQ.FT.