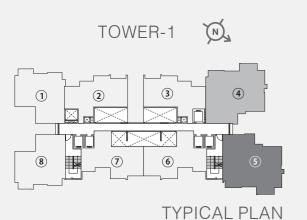

# 1 BHK PREMIUM

The furniture, decorative items, etc shown in the plan are only suggestive and the same are not intended or obligated to be provided as specifications and/or service in the flat/unit and does not form part of standard specification. The plan represents the unit series 02 of tower 01. 1 SQ.M. = 10.764 SQ.FT.