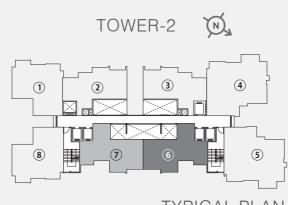

# 2 BHK PREMIUM

TYPICAL PLAN

The furniture, decorative items, etc shown in the plan are only suggestive and the same are not intended or obligated to be provided as specifications and/or service in the flat/unit and does not form part of standard specification. The plan represents the unit series 06 of tower 02. 1 SQ.M. = 10.764 SQ.FT.