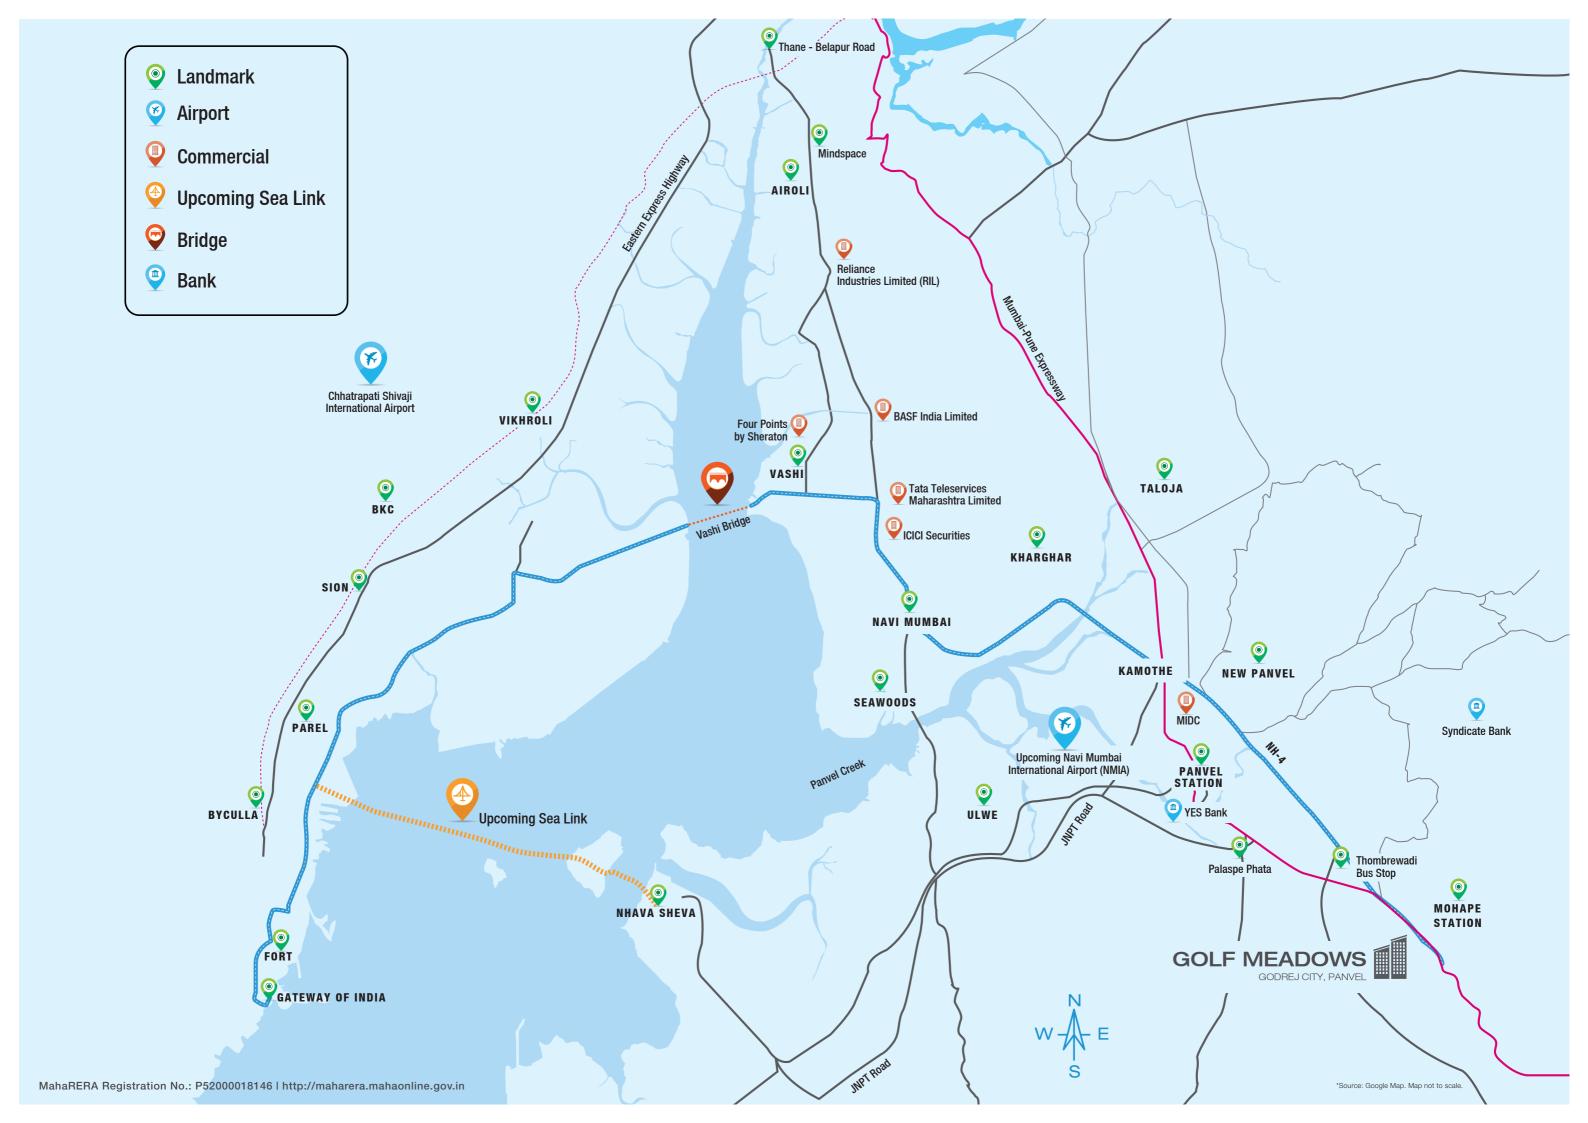

# PANVEL - THE REAL ESTATE HOTSPOT IN NAVI MUMBAI

#### Business Hubs

# Upcoming Hotspot

#### Developments planned in Panvel in the upcoming years

- 2019 Upcoming airport's first phase construction completion. The first flight scheduled to take off in 20194
- 2020 MSRDC to build 2 three-lane bridges along the Thane Creek on the Sion-Panvel Expressway<sup>5</sup>
- 2020 1st Phase of Navi Mumbai Metro Line by CIDCO. Navi Mumbai Metro corridor three is a 25-km stretch that
- 2022 126-km long Virar-Alibuag Multi-modal Corridor to connect NH-8, Bhiwandi bypass, NH-3, NH-4 and
- 2022 Mumbai Trans-Harbour Link, India's longest sea-link to cut down travel time from Navi Mumbai to Mumbai
- 2023 CSMT-Panvel Elevated Corridor to provide better connectivity from Panvel to South Mumbai9