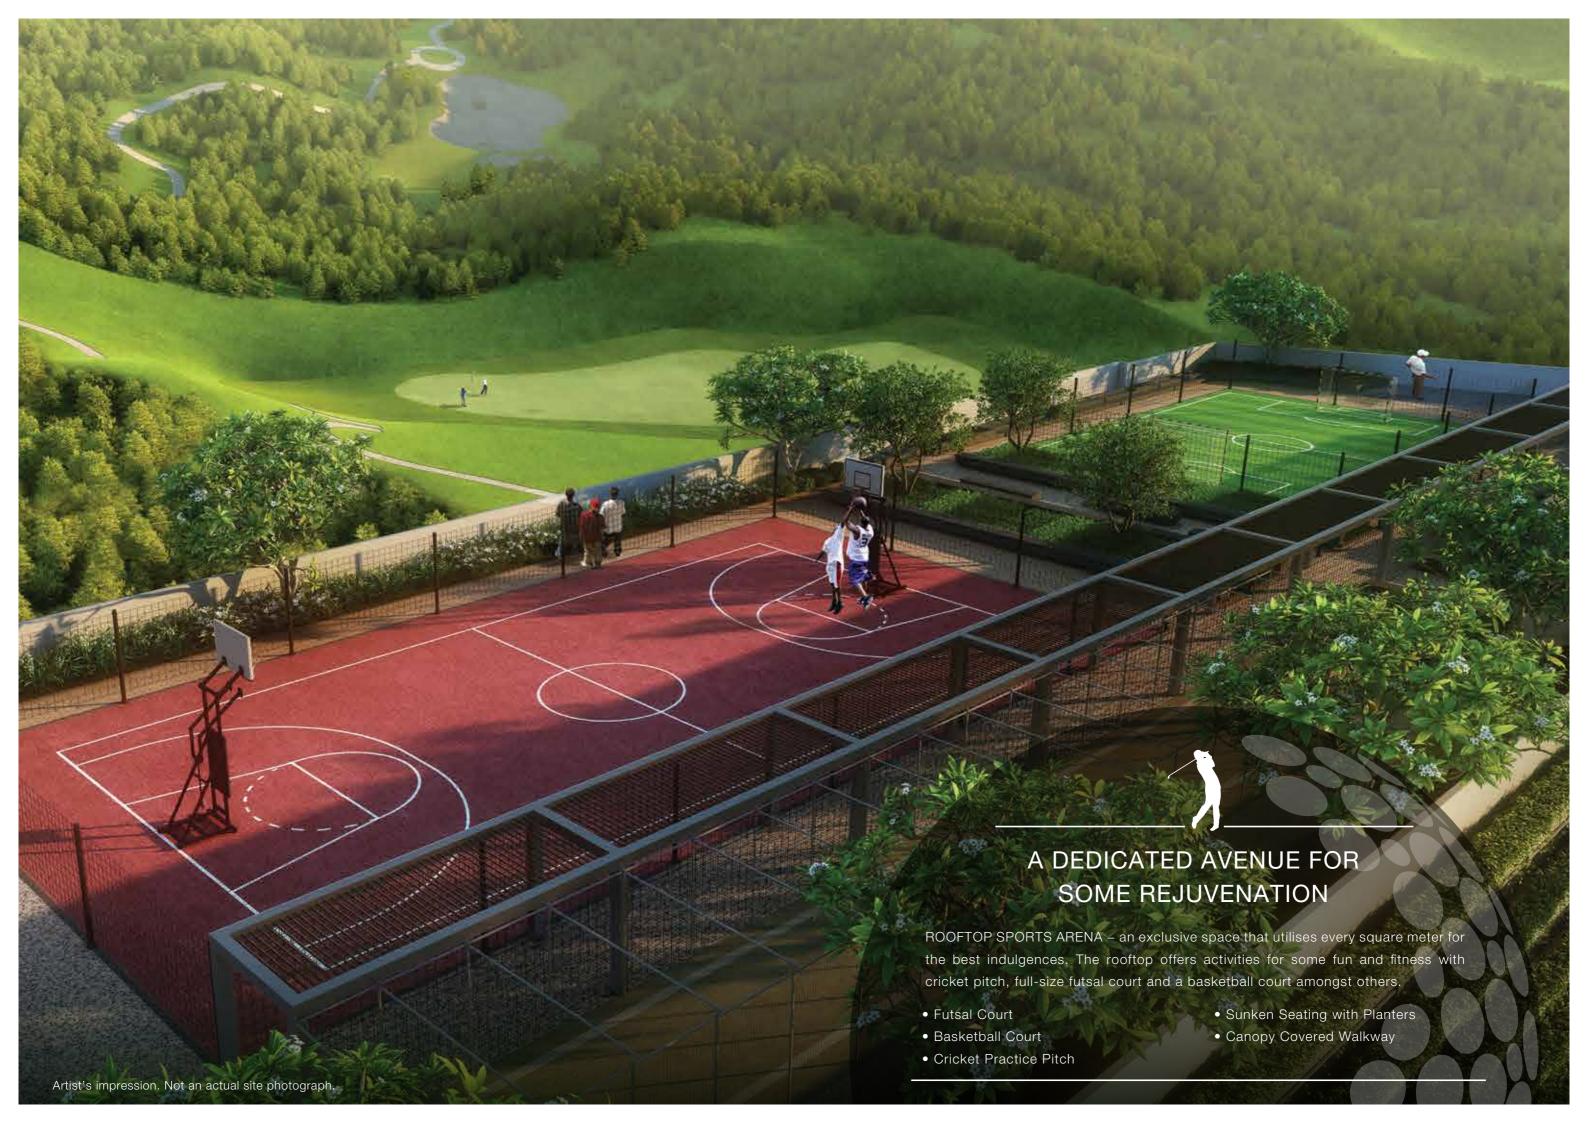

#### Rooftop Sports Arena

- 18. Basketball Court
- 19. Futsal Court
- 20. Cricket Practice Pitch
- 21. Sunken Seating with Planters
- 22. Canopy Covered Walkway